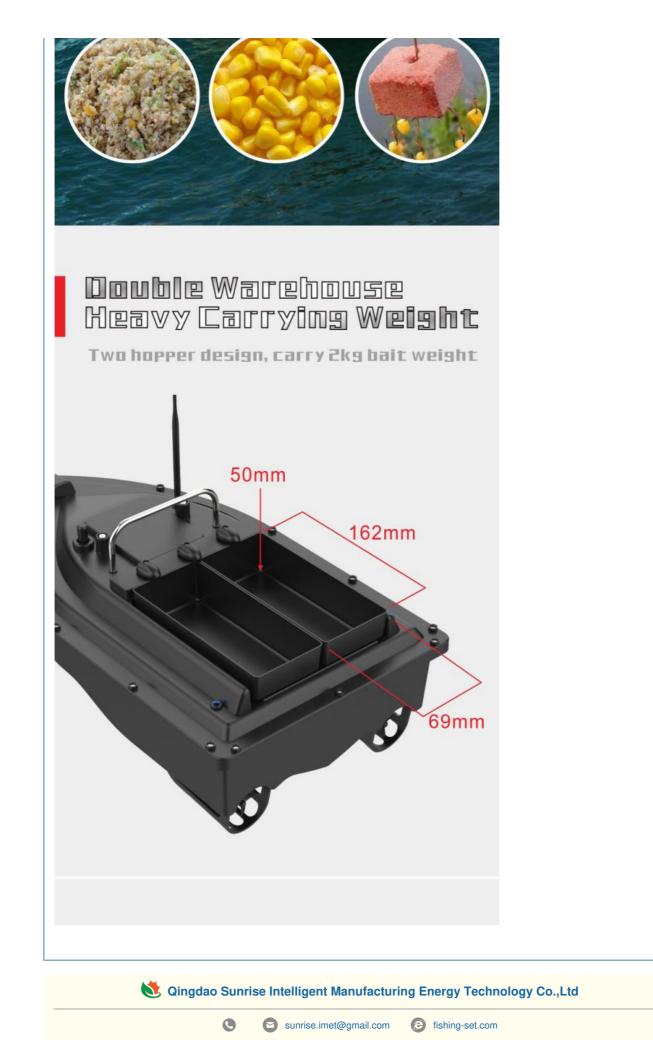

# Double Warehouse Intelligence Fishing Bait Boat

Two motors/2kg undertaking weight /cruise control/ adjust the off-course automatically

Long Distance Casting and Fishing **7.4 Ghzs Single Handle** 

Remote Controlle