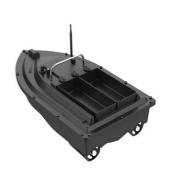

# **Cruise Control Fish Bait Boat Auto Adjustment Dual Hoppers Fishing Boat Bait Nesting**

## **Product Specification**

- Product Name:
- Description:
- Color:
- Charging Time:
- Battery:
- Working Time:
- Control Distance:
- Size:
- Box Size:
- OEM:
- Highlight:

Intelligent Remote Control Bait Boat Rc Boats For Fishing Black 8-10 Hours 7.4V 5200mAh About 2 Hours 400-500 Meters 48.5\*26.4\*16cm 55\*32\*20cm Acceptalbe

#### Cruise Control Auto Adjustment Dual Hoppers Fishing Boat Bait Nesting