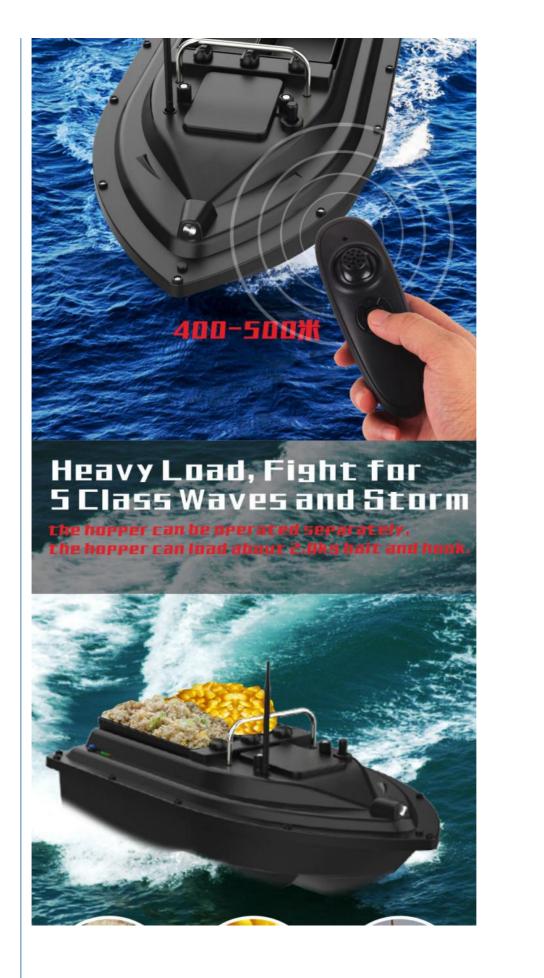

## **Product Specification**

- Product Name:
- Description:
- Color:
- Charging Time:
- Battery:
- Working Time:
- Control Distance:
- Size:
- Box Size:
- OEM:
- Highlight:

Intelligent Remote Control Bait Boat Rc Boats For Fishing Black 8-10 Hours 7.4V 5200mAh About 2 Hours 400-500 Meters 48.5\*26.4\*16cm 55\*32\*20cm Acceptalbe

#### Cruise Control Auto Adjustment Dual Hoppers Fishing Boat Bait Nesting

# Double Warehouse Intelligence Fishing Bait Boat

Two motors/2kg undertaking weight /cruise control/ adjust the off-course automatically

Long Distance Casting and Fishing **7.4 Ghzs Single Handle** 

Remote Controlle