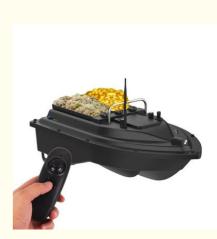

## **Product Specification**

- Product Name:
- Description:
- Color:
- Charging Time:
- Battery:
- Working Time:
- Control Distance:
- Size:
- Box Size:
- OEM:
- Highlight:

Intelligent Remote Control Bait Boat Rc Boats For Fishing Black 8-10 Hours 7.4V 5200mAh About 2 Hours 400-500 Meters 48.5\*26.4\*16cm 55\*32\*20cm Acceptalbe

# Double Warehouse Intelligence Fishing Bait Boat

Two motors/2kg undertaking weight /cruise control/ adjust the off-course automatically

Long Distance Casting and Fishing **7.4 Ghzs Single Handle** 

Remote Controlle