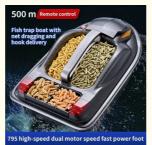

## 500m Intelligent Fish Bait Boat Voice Rc Nesting Radio Control Fishing **Boat**

## Intelligent Professional Boat For Fishing ABS Black 612\*340\*275mm RC Fishing Bait Boat 12V 12000mAh

- 2-2.5 Hours
- About 9KM/H
- 500m Intelligent Fish Bait Boat, Fish Bait Boat Voice Rc, 500m Nesting Radio Control Fishing Boat

| ITEM            | Specifications                                                                                                                              |
|-----------------|---------------------------------------------------------------------------------------------------------------------------------------------|
| Product Name    | RC fishing bait boat fish finder                                                                                                            |
| Battery         | 12V 12000mAh                                                                                                                                |
| Product Size    | 612*340*275mm                                                                                                                               |
| Color           | black                                                                                                                                       |
| Packing Weight  | 5.5kg                                                                                                                                       |
| Remote Distance | ≥500 meters                                                                                                                                 |
| Features        | Nesting Boat 500m Fishing Trawl Hook Delivery Boat Three<br>Warehouse Automatic Unhook Intelligent Voice Remote Control<br>Net Pulling Boat |
| Operate waters  | Liver/Lake and costal waters etc.                                                                                                           |