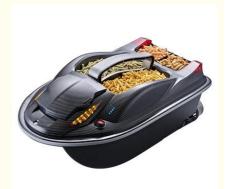

#### 500m Intelligent Voice Rc Nesting Professional Boat For Fishing

A bait boat is a specialized type of remote-controlled or radio-controlled boat used primarily for fishing. Unlike traditional fishing boats, bait boats are designed specifically for the purpose of delivering bait to a desired fishing location with precision. These boats are often used in carp fishing and other forms of angling where precise bait placement is important. Here are some key features and considerations related to bait boats:

2. \*\*Bait Deployment\*\*: The primary function of a bait boat is to carry and deploy bait, such as boilies, pellets, or groundbait, to attract fish to the fishing area. Some bait boats have multiple compartments for different types of bait.

| ITEM            | Specifications                                                                                                                              |
|-----------------|---------------------------------------------------------------------------------------------------------------------------------------------|
| Product Name    | RC fishing bait boat fish finder                                                                                                            |
| Battery         | 12V 12000mAh                                                                                                                                |
| Product Size    | 612*340*275mm                                                                                                                               |
| Color           | black                                                                                                                                       |
| Packing Weight  | 5.5kg                                                                                                                                       |
| Remote Distance | ≥500 meters                                                                                                                                 |
| Features        | Nesting Boat 500m Fishing Trawl Hook Delivery Boat Three<br>Warehouse Automatic Unhook Intelligent Voice Remote Control<br>Net Pulling Boat |
| Operate waters  | Liver/Lake and costal waters etc.                                                                                                           |