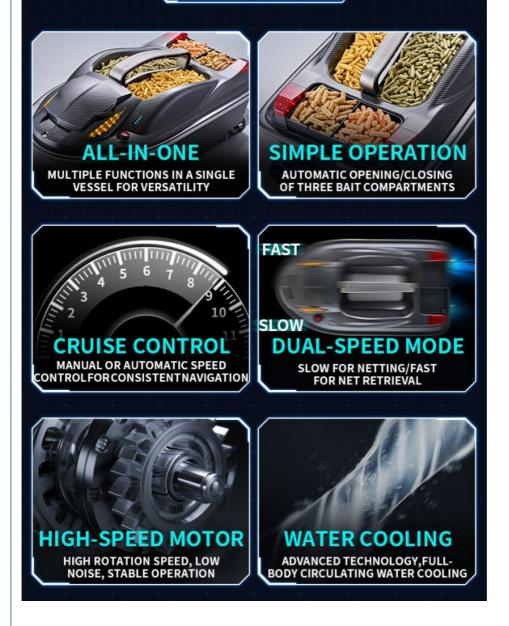

2. \*\*Bait Deployment\*\*: The primary function of a bait boat is to carry and deploy bait, such as boilies, pellets, or groundbait, to attract fish to the fishing area. Some bait boats have multiple compartments for different types of bait.

3. \*\*Precision\*\*: Bait boats are known for their ability to deliver bait with precision. Anglers can navigate the boat to the exact spot they want to fish and release bait there, increasing the chances of attracting fish.

6. \*\*Range\*\*: Check the range of the remote control system to ensure that it covers the distance you need to reach your desired fishing spot.

7. \*\*Size and Capacity\*\*: Bait boats come in various sizes and with different bait-carrying capacities. Choose a size and capacity that suits your fishing needs.