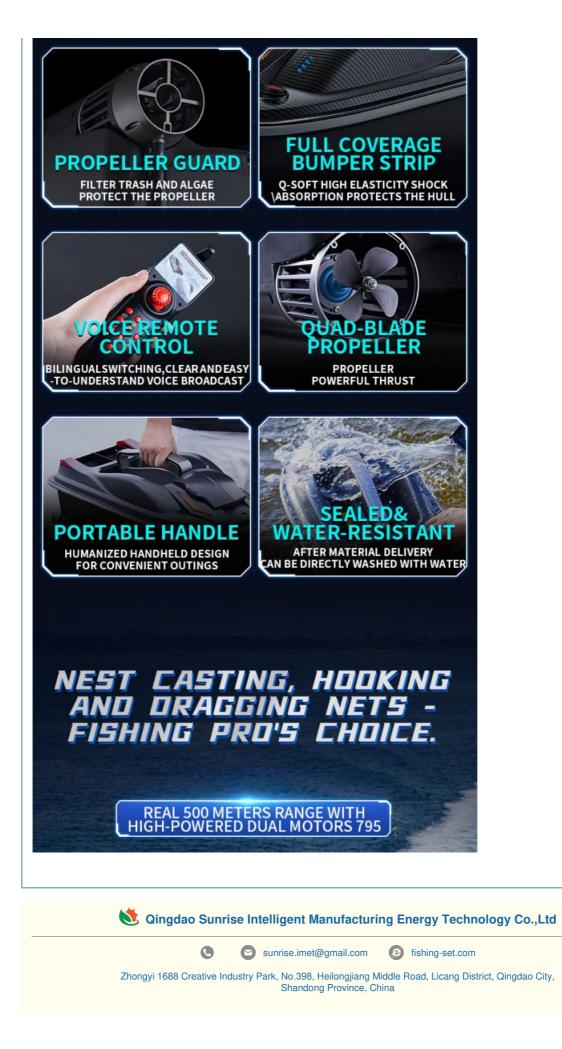

1. \*\*Remote Control\*\*: Bait boats are typically operated remotely using a handheld controller. The controller allows the angler to maneuver the boat to the desired location and release bait when needed.

6. \*\*Range\*\*: Check the range of the remote control system to ensure that it covers the distance you need to reach your desired fishing spot.

7. \*\*Size and Capacity\*\*: Bait boats come in various sizes and with different bait-carrying capacities. Choose a size and capacity that suits your fishing needs.

8. \*\*Durability\*\*: Since bait boats are often used in challenging fishing environments, it's important to choose a model that is durable and can withstand water exposure.

9. \*\*Legal Considerations\*\*: Be aware of local regulations regarding the use of bait boats. Some areas may have restrictions on their use.

10. \*\*Maintenance\*\*: Regular maintenance is essential to keep your bait boat in good working condition. This includes cleaning, checking for damage, and ensuring that the remote control and batteries are functioning correctly.