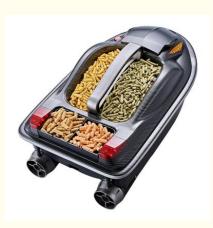

#### 500m Intelligent Voice Rc Nesting Professional Boat For Fishing

A bait boat is a specialized type of remote-controlled or radio-controlled boat used primarily for fishing. Unlike traditional fishing boats, bait boats are designed specifically for the purpose of delivering bait to a desired fishing location with precision. These boats are often used in carp fishing and other forms of angling where precise bait placement is important. Here are some key features and considerations related to bait boats:

1. \*\*Remote Control\*\*: Bait boats are typically operated remotely using a handheld controller. The controller allows the angler to maneuver the boat to the desired location and release bait when needed.

3. \*\*Precision\*\*: Bait boats are known for their ability to deliver bait with precision. Anglers can navigate the boat to the exact spot they want to fish and release bait there, increasing the chances of attracting fish.